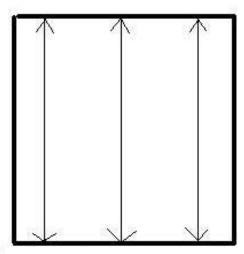

3. Measure the height of the opening at left side, middle, right side.

4. Take the shortest measurement and subtract 1/2 inch. This will be the height of the window you order.

5. Repeat for each opening.

Take the shortest measurement and subtract 1/2"

Take the shortest measurement and subtract ½"