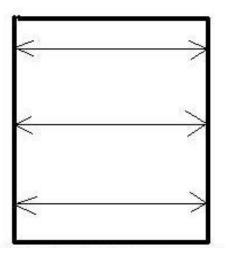

## Windows in Wood Siding, Hardie® Siding, Vinyl Siding, or Stucco

1. From the **inside** of the home, measure the width of the opening at top, middle, and bottom.

2. Take the narrowest measurement and subtract 1/2 inch. This will be the width of the window you order.

3. Measure the height of the opening at left side, middle, right side.

4. Take the shortest measurement and subtract 1/2 inch. This will be the height of the window you order.

5. Repeat for each opening.